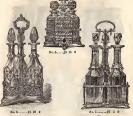

(See p. 59 to 64.)

Bronzed Coffee Biggins and Bronned Tea Keetles and

#### KITCHEN REQUISITES. Coke Knife

Sugar Chappers Sorak Tongs Chargon Tongs Tonathag Fork

Vegetable Scoops

Trusting Nood Larding Pins

Robinson Shraner Guaffer Tongs Cottle Mill Cocon Mill

Silding Toneter and Trivet

Dunking Pins Spris for Heat, Gume, &c.

Weighing Machine & Weights Gridien Patest Dial Weighing Machine

Double Hunging Gristron

Dinner Bell

Ventpeg. Water Patent Soop Strainer Pasent Mireing

| COPPER, WROUGHT IRON OR BLOCK TIN. |
|------------------------------------|
|                                    |
| Sanospana                          |
| Ditto, for Butter, Grave.          |
| Bios, Sugar, Fish, &c.             |
| Ditto, for Milk or Custard,        |
| with Earthen Liming                |
| Ditto, with Stoamer                |
| Stangage                           |
| Ditto, evel, with Fish Plate       |
| Ditto, with Charcoal Covers        |
| Balamarie Pan, containing          |
| Susecrous, Soup Pots, and          |
| Glaze Pag                          |
| Stock Put and Ladio                |
| Belling Pot                        |
| Fish Keytle and Slice              |
|                                    |