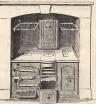

## BENHAM AND SONS,

MANUFACTURING AND FURNISHING IRONMONGERS,

19, 20, & 21, WIGMORE STREET, CAVENDISH SQUARE, LONDON, (W.)

STOVES, FENDERS, FIRE-IRONS, AND CHIMNEY-PIECES.

Mitchen Banges and Cooking Apparatus, Hot Plates, Hot Closets, Smoke Jacks, Dinney Tifts, &c.