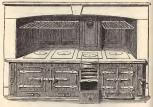

## BENHAM AND SONS,

MANUFACTURING AND FURNISHING IRONMONGERS,

19, 20, & 21, WIGMORE STREET, CAVENDISH SQUARE, LONDON, (W.)

STOVES, FENDERS, FIRE-IRONS, AND CHIMNEY-PIECES.

Mitchen Banges and Cooking Apparatus, Hot Plates, Hot Closets, Smoke Jacks, Dinney Tifts, &c.