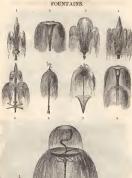

199 to 2000.

Detailed Famigators, to fix to occlinary House Bellows, 9,6 each.

THE PRICES ARE SUBJECT TO 5 PER CENY. DISCOUNT FOR READY MONEY.

174

GARDEN SEATS, TABLES, FLOWER STANDS, AND



No. 1. White carthorways thing .......gl to 0













Wigmore Street, Cavendish Square, London. (W.) 175 WIRE FLOWER STANDS, BASKETS, AND ARCHWAYS, ROSE TEMPLE, &c. No. 11

### VERANDAHS.



VERAPHARM fitted up, with ZINC or COPPER rook.

The pilesters and friene can be varied to correspond with the other parts of the building.

Donigns and Estimates furnished if desired.

Wigmore Street, Cavendish Square, London. (W.) 177

GREEN HOUSES, CONSERVATORIES, &c.





Gracibouses, Conservatories, Het Honnes, Plus Pits, Feecing Houses, Vinceies, etc., aracred,

and heated by

HOT WATER APPARATUS,





### LAWN MOWING MACHINES.



#### RICES.

| 12 | 16 inches | 10 |      |       |      |      |        |   |   |
|----|-----------|----|------|-------|------|------|--------|---|---|
|    | 19 inches | 12 |      |       |      |      |        |   |   |
|    | 22 inohes |    |      |       |      |      |        |   |   |
|    | 25 inches |    | Pony | Power |      | <br> | <br>18 | 0 |   |
| -  | 30 fashes |    | **   |       |      |      |        |   |   |
| ,, | 33 inches |    | 27   | 22    | <br> | <br> | <br>18 | 0 | 0 |
|    |           |    |      |       |      |      |        |   |   |

# GALVANIZED IRON-WIRE NETTING.



For protecting gradens, shrubberies, and young plants, from heres, robbits, poultry, do:

Made from twolve inches to thirty-six inches wide.



BRILLS HUNG on t