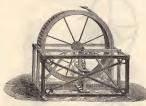

red.
- 6th. If the spring or stream should be entill, it is very desirable to ascertain how many gallons it flows per retracte.
- The Hydroxile Rum connot be applied to stagment waters—a full is also birtly necessary—but if the spring or brook have not a disc-hard already, one may be constructed in most situations of a small settley.

in most situations at a small estion.

The price of these machines is from £10 like to £20, according to their size and



tens Force Pump fixed in the same, with one is and copper sir vessel. £18 With two bandles, extra



No. 2. Lift and Force

No. 10. Improved cast-iron Frame, with two 54-inch brass Force Pumps food in the same, with two handles and copper sir vosci.................£28 10 0

The above Pamps are for Wells not exceeding 25 feet in depth.





Overansor Cappen Waters, Willes, in cond-ton France, working these and ferce years, for middles water for the supply of quadranter beams, from halfmen, or large stabilibraters, it is may formed a range sharing where a small intercontext supply of water and so obtained with the supply of the stable of the same and the stability of the stable that the stable of the stable of the stable of the same of the stable of the stable of the stable of the stable, and the stable of the stable of the stable of the stable of the down to make stable of the stable in the stable of the s

No. 7. Cont-issue Fearse, with a 5 ft. 6 in. timed copper water wheel, 16 inches wide, with a wrought-from there-theore create, 5 in. stroke, with three 1 jin. frees journe, and copper connecting chitera on top of barrel