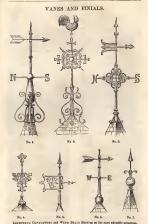

ce Uprights, to over Large Blue, without shelves                                                                     |
|       |                                                                                                                           |
| CRNT. | Excess Standard Here for Effect in contra of Cellur, about 2s. each.  Shelves for single-tier libra, a.c., 1st. 4sn. wide |
| 8     | , daniel-tier Birm, i.e., 28. 8tn. wide                                                                                   |

ARE SUBJECT TO 5



Prepared Deal, 2s. 3d. per hundred feet

Wine Bine, as fitted for Centre Stock in a Large Cellar. Front View,

Plan of Cellur, showing Side Bins and NEW BEGISTERED CELLULAR IRON te Rest for each Bats These Bins will be framel very useful; the



Falted the



# INDEX.

| 7400                                                 | TAGE                                                   |
|------------------------------------------------------|--------------------------------------------------------|
| ARNOTI'S STOVES 141                                  | COFFEE URNS 55, 64, 65                                 |
| BALCONIES                                            | COMMODE PAIL                                           |
|                                                      | HOUSES 177                                             |
| Bathing Cape 90<br>Children's Baths 87               | COOKING APPARATUS (Ben-                                |
| Eve Baths                                            | hum's Patenti for Barracks, Hos-