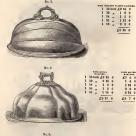

BREAD PLATES AND KNIVES.



CARVED WOOD BREAD PLATES in great variety, from 5/9 to 35/9

Banap-Kryves, with carred wood or ivory handles, from 40 to 500.

# BRITANNIA METAL TEA POTS AND COFFEE POTS.



COFFEE POTS AND GAZOGENE.





No. 9. No. 10. No. 11.

No. 5. Parioian Coffee Pat, from 48 to 10.0.

G. Pather's patront Storm Fountain Coffee Pot, from 2019 to 2010.

Restrict patron Coffee Pot, and Lever, from 5/3 to 10/95.

G. Coffee Pot, from 2011.

Pres-Part. 2 2 0

10. French Bulance Coffee Part, 1 Plant, 35,0, 14 Plant, 37)5.

11. Voyenn's patent Coffee Part, from 16,0 to 20,0.

Wigmore Street, Cavendish Square, London. (W.) 67

HOT WATER DISHES AND PLATES.











No. 9. Beltumila Metal Hash or Steak Dish and Cover, with Het Water body, 2010.

### BRITANNIA METAL DISH COVERS.





THE PRICES ARE SUBJECT TO 5 PER CENT. DISCOUNT FOR READY MONEY.

### BLOCK-TIN DISH COVERS.



No. 1. With Metal Hoselies.
The set of six, comprising—
1 10 incles
1 11 ...
1 12 ...
1 14 ...
1 10 ...
1 18 ...
£1 18



No. 2. With Metal Handles. The set of six, as above, £2 P



No. 3. With Plated Handles
The set of six, as above,
£3 18 6

N.B. Round Plate Covers are made to metch all the shove netterns.

### BLOCK-TIN DISH COVERS





No. 7. With Plated Handles. The set of six, or show,

## HOT WATER JUGS.



With Plated or Britannia metal covers. A large assortment or different patterns in



72

KITCHEN FURNITURE, &c.















Curson's Patent Salting Apparatus, for salting points of ment in a few minutes, 3000 to 40%.

Kent's Patent Soup Strainer, 27/4. THE PRICES ARE SUBJECT TO