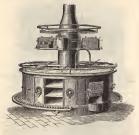

## BENHAM AND SONS,

MANUFACTURING AND FURNISHING IRONMONGERS,

19, 20, & 21, WIGMORE STREET, CAVENDISH SQUARE, LONDON, (W.)

STOVES, FENDERS, FIRE-IRONS, AND CHIMNEY-PIECES.

Mitchen Banges and Cooking Apparatus, Hot Plates, Hot Closets, Smoke Jacks, Dinney Tifts, &c.