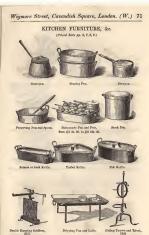

## BENHAM AND SONS,

MANUFACTURING AND FURNISHING IRONMONGERS,

19, 20, & 21, WIGMORE STREET, CAVENDISH SQUARE, LONDON, (W.)

STOVES, FENDERS, FIRE-IRONS, AND CHIMNEY-PIECES.

Mitchen Banges and Cooking Apparatus, Hot Plates, Hot Closets, Smoke Jacks, Dinney Tifts, &c.

#### KITCHEN REQUISITES. Coke Knife

Sugar Chappers Sorak Tongs Chargon Tongs Tonathag Fork

Vegetable Scoops

Trusting Nood Larding Pins

Robinson Shraner Guaffer Tongs Cottle Mill Cocon Mill

Silding Toneter and Trivet

Dunking Pins Spris for Heat, Gume, &c.

Weighing Machine & Weights Gridien Patest Dial Weighing Machine

Double Hunging Gristron

Dinner Bell

Ventpeg. Water Patent Soop Strainer Pasent Mireing

| COPPER, WROUGHT IRON OR BLOCK TIN. |
|------------------------------------|
|                                    |
| Sanospana                          |
| Ditto, for Butter, Grave.          |
| Bios, Sugar, Fish, &c.             |
| Ditto, for Milk or Custard,        |
| with Earthen Liming                |
| Ditto, with Stoamer                |
| Stangage                           |
| Ditto, evel, with Fish Plate       |
| Ditto, with Charcoal Covers        |
| Balamarie Pan, containing          |
| Susecrous, Soup Pots, and          |
| Glaze Pag                          |
| Stock Put and Ladio                |
| Belling Pot                        |
| Fish Keytle and Slice              |
|                                    |

Ctep Pan Tea Boller or Fountain

Chocolate Pot and Mili

Grand and Gravy Strainer

Egg Puscher 10 Slice 10 Bleet Preserving Pan and Spoon Dripping Pon and Stand Basing Lodle

Bread and Beef Grater

KITCHEN CUTLERY, &c. Servante' Table-Kniree and

Seryman' Semil ditto Carners Table Steel French Cooks' Knisse Root Kune

Block Tin Dish Covers Hash and Vegetable Dishes Sproms-Ten, Dessert, Table, Gravy, Sult, Mustred, &c-

(Sm pp. 74, 75) Ment Sercens, Wood or Tin