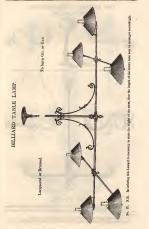

Scrupers, with Brushes, for Makegany Supper Trea

Mahorany) Beer Waggons & Ditaking Horas, for Servente' Halls

Back Lungs for Passages, Japaneed or Brass Hellerd Table Lamps, for Oil Bracket Lamps Bernary the Hall Lantones &co.