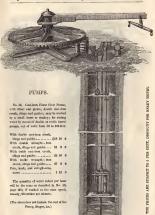

| 4-12-  |  | 22 | 10 | 0  | 4-in.  |  | 38 | 10 | 0 |

The quantity of water which these pumps will raise per hear will be found at pages 188 and 184. It is of importance that all deep and week should be fitted up with great truth and attractib, for which pumpose east-leven stages and pulloy guides, with clip to support the pipe, should be fixed every 12 feet.



#### PUMPS

The above is suitable for ruleing water to the tops of buildings, from with of 50 to 100 ft. in depth, by conmost. One sam, working 30 revolutions per minute will discharge the following quantities of water, at the different afficiales, vin.:—

Size of Fump. Height Galls, rained, per Feet. Hour. 3-lock ..... 70 ..... 300

23-lock ..... 100 ..... 200
(The above does not include the cost of the Pumps, Stages, ice.)



PUMPS.



# PUMPS.



TREELS-BARREL POST, worked by Horse-power. This Engine, with a home walking in a

fearten-feet track, at the rate of feer railes an hear, will discharge the fellewing quantities of water at different abitudes, making twenty-free strekes per minute.

By increasing the diameter of the treek, the power will be auguented in proportion.

Wood Pole, with Hook and Bolis and Nuts, with Swingletree for one-barse, extra .... 1 15 9

(Whe above does not include the cost of the Pumps, Stages, &c.)

### GAS WORKS

The decided superiority of cos. In its subty, elembrary, and economy, together with the great saving of trouble which it efforts, have caused it ownthy to supersude all other modes of Relating. Many country houses are already wrotiled with private our works, but it is