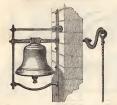

TER APPARATUS,





### LAWN MOWING MACHINES.



#### RICES.

| 12 | 16 inches | 10 |      |       |      |      |        |   |   |
|----|-----------|----|------|-------|------|------|--------|---|---|
|    | 19 inches | 12 |      |       |      |      |        |   |   |
|    | 22 inohes |    |      |       |      |      |        |   |   |
|    | 25 inches |    | Pony | Power |      | <br> | <br>18 | 0 |   |
| -  | 30 fashes |    | **   |       |      |      |        |   |   |
| ,, | 33 inches |    | 27   | 22    | <br> | <br> | <br>18 | 0 | 0 |
|    |           |    |      |       |      |      |        |   |   |

# GALVANIZED IRON-WIRE NETTING.



For protecting gradens, shrubberies, and young plants, from heres, robbits, poultry, do:

Made from twolve inches to thirty-six inches wide.



BRILLS HUNG on the most improved secret principles. Only Punts required and re-hung.
DINNERS BRILLS and ALAMS BRILLS, fixed to ring from outside or inside the house. Hand
Bells Show Birth, Hand Bells, &c.

#### ORNAMENTAL RAILINGS.



Wigmore Street, Cavendish Square, London. (W.) 181 WINDOW GUARDS, BALCONIES, AND TOMB THE PRICES ARE SUBJECT TO 5 PER CENT. II No. 12. 7 ft. 6 in. by 3 ft. 6 in., centre to centre of pillars, with 6 pillars, complete, £ 0 7 ft. 6 in. by 7 ft. 6 in., Variations in size, with some number of pillars, at 2/8 per foot run. These are drawn to a scale of half an inch to a foot: the prices include fitting, and pointing with

# ENTRANCE GATES.



No. 1.



No. 3.

Wrought Iron or Cust Iron Guise and Bailing of every description made to design.

Wigmore Street, Caven