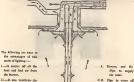

ELIERS. Lacquered or Bronzed. No. 44. One-light gus pe of, with ground gless dish



## GAS CHANDELIERS, &c. 'Lacquered or Bronzed.



No. 40. Handsome Gas Coundelier with twisted shaft, ground and engraved glassdish, &c. Con be fatted up with three, four, five or six lights.

GAS CHANDELIERS AND HALL LAMPS.

Lacquered or Bronzed.



For CANDLES OF GAS.



PULPIT CANDLESTICKS.

Wigmore Street, Cavendish Square, London. (W.) 107 LAMP PILLARS.

108 BENHAM AND SONS.

RICKETS'S VENTILATING GLOBE-LIGHTS. PATTERN B. PATTERN C.

PATTERN L.

ive pampillet, with urices and full perticulars. The Ventilating Globe-Light may be seen in operation at BENHAM & SONO' Show

From the collections of Sydney Living Museums / Historic Houses Trust of NSW

## RICKETS'S VENTILATING GLOBE-LIGHTS.

# DESCRIPTION.



I.-It earries off all the heat and foul air from the burner. II.-It she ventilates the

sportment, by removing the heated and streamed

III.-It introduces a constant supply of external frush zir.

IV.—The fleme is powerful and stoody, and connect be affected by draughts. V.-No stocke esentiar. the colling is not black.

ened.

A. Burner, and Ga. Pipe to samply

the fool air from C.C. Pipe to earry off the

heated air of the

D.D. Inlet for cold ex-

The arrows show the direction of the excreme or sir when in operation.

With this arrangement, Gas may therefore now be introduced into Drawing Rooms, Dining Rooms and Libraries, without any risk of damage to the decorations, faralture, pictures, or books and the injurious effects on the health are also entirely avoided.

### STOVES AND FENDE