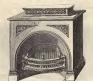

poss, so us to be distinct from the funder.

No. 1. With ornicle handle and twisted shell, 28/3.

No. 2. With plain beight shall, 23/3.

Fire Guands, mode of bress, thesed from or pointed wire and to verious since and potteres.

pisin and commental.

WIRE NURSERY FENDERS made to coder.

# Wigmore Street, Cavendish Square, London. (W.) 127 STOVES.



No. 51. consists on Bare for building into brickwork. from 12 in. to 24 in. wide, frees 7/3 to 16/0.



No. 52 Sausii Independent Grate, from 14 in. to 25 in. wide, from 12/9 to 18/0.



No. 60. Scall Independent Dog-Store, 24 in. which (outside measure). £1 15 0.



Independent Gothic Steve, 26 in, wide Cortain measure). £3 16 0.













No. 55. Parent Gill Store, Gothie Pattern, Ø8 10 0.



Patent Gill Stove, Greeken pettern, £3 10 0.



No. 52. Handsome Berlin Black Lukependent Stove, Se Halls, Staircases, Banking Houses, Sec., 3 ft. 2 in. wide, 3 ft. 7 in. high, £21 0 0.



No. 58. Berlin Black Independent Stree, 20 inches wide, £22 15 0.



without closet .. 23 0 0.





No. 33.

Independent Stoves for Entrance Holls, &c., with necosting or descending these, made of different sizes, from 29 to 204



No. 35. Large Handroux Independent Stove, for Entrance Halls, &c., Sft. 4 in. wide, Sft. 7 to. high, with neconling or descending flux.

It is tunally made bright, with ormain cramments, but can also be made in Berlin Bank if required.

Each if required.

Price, Berlin Elach, £33 0 0.

THE PRICES ARE SURDECT TO 5 PER CENT. DISCOUNT FOR READY MONEY.





No. 38. Very Lungs Handsoms Independent Saves, with thee first, and d